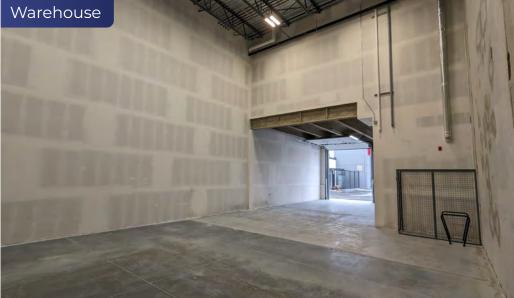

3 phase.

For more information and inquiries, please contact the Listing Agent to not miss out on this exceptional investment opportunity!

| CIVIC ADDRESS  | #125 - 8370 Ontario St, Vancouver, BC      |  |  |
|----------------|--------------------------------------------|--|--|
| NEIGHBOURHOOD  | South Marine                               |  |  |
| ZONING         | I-2 Industrial                             |  |  |
| YEAR BUILT     | 2023                                       |  |  |
| BUILDING SIZE  | 2,630 sqft                                 |  |  |
| CEILING HEIGHT | 26 ft                                      |  |  |
| LOADING TYPE   | 1 Grade Loading                            |  |  |
| LEASE RATE     | Base Rent: \$26<br>Additional Rent: \$7.75 |  |  |

# 1ST FLOOR UNIT PHOTOS







# 2ND FLOOR UNIT PHOTOS







## **DEMOGRAPHICS**



| Distance                                 | 1 km         | 2 km         | 3 km         |
|------------------------------------------|--------------|--------------|--------------|
| Population (2024)                        | 8,576        | 43,414       | 107,617      |
| Population (2025)                        | 8,695        | 47,994       | 117,971      |
| Projected Annual Growth<br>(2024 - 2025) | 1.39%        | 10.55%       | 9.62%        |
| Median Age                               | 34.8         | 38.5         | 39.6         |
| Average Household<br>Income (2024)       | \$101,057.22 | \$111,177.96 | \$116,451.62 |
| Average Persons Per<br>Household         | 2.3          | 2.6          | 2.6          |

## LOCATION

Vancouver