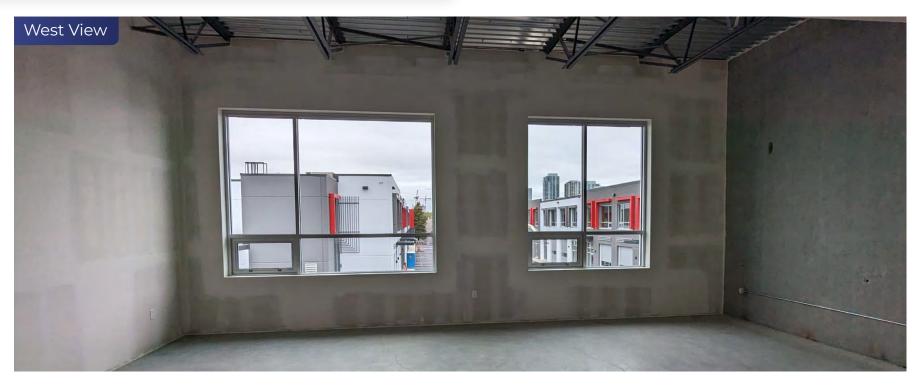

ion and inquiries, please contact the Listing Agent to not miss out on this exceptional investment opportunity!

| CIVIC ADDRESS  | #125 - 8370 Ontario St, Vancouver, BC      |  |  |
|----------------|--------------------------------------------|--|--|
| NEIGHBOURHOOD  | South Marine                               |  |  |
| ZONING         | I-2 Industrial                             |  |  |
| YEAR BUILT     | 2023                                       |  |  |
| BUILDING SIZE  | 2,630 sqft                                 |  |  |
| CEILING HEIGHT | 26 ft                                      |  |  |
| LOADING TYPE   | 1 Grade Loading                            |  |  |
| LEASE RATE     | Base Rent: \$26<br>Additional Rent: \$7.75 |  |  |

# 1ST FLOOR UNIT PHOTOS







# 2ND FLOOR UNIT PHOTOS







## **DEMOGRAPHICS**



| Distance                                 | 1 km         | 2 km         | 3 km         |
|------------------------------------------|--------------|--------------|--------------|
| Population (2024)                        | 8,576        | 43,414       | 107,617      |
| Population (2025)                        | 8,695        | 47,994       | 117,971      |
| Projected Annual Growth<br>(2024 - 2025) | 1.39%        | 10.55%       | 9.62%        |
| Median Age                               | 34.8         | 38.5         | 39.6         |
| Average Household<br>Income (2024)       | \$101,057.22 | \$111,177.96 | \$116,451.62 |
| Average Persons Per<br>Household         | 2.3          | 2.6          | 2.6          |

## LOCATION

Vancouver is renowned globally for it