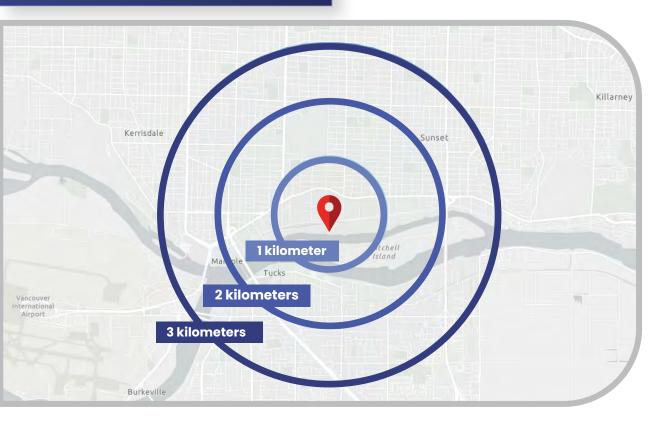

## **DEMOGRAPHICS**

| Distance                                 | 1 km         | 2 km         | 3 km         |
|------------------------------------------|--------------|--------------|--------------|
| Population (2024)                        | 8,576        | 43,414       | 107,617      |
| Population (2025)                        | 8,695        | 47,994       | 117,971      |
| Projected Annual Growth<br>(2024 - 2025) | 1.39%        | 10.55%       | 9.62%        |
| Median Age                               | 34.8         | 38.5         | 39.6         |
| Average Household<br>Income (2024)       | \$101,057.22 | \$111,177.96 | \$116,451.62 |
| Average Persons Per<br>Household         | 2.3          | 2.6          | 2.6          |

## LOCATION

Vancouver is renowned globally for its stunning views, temperate climate, and diverse community, making it a top choice for residents seeking an exceptional quality of life.

The Subject Property enjoys a prime position to the south of Marine Drive, nestled between Main Street and Cambie Street in South Vancouver. With a mere 12-minute stroll, you'll reach the Marine Gateway Skytrain Station, while also benefiting from close proximity to a variety of shops, restaurants, and essential amenities.