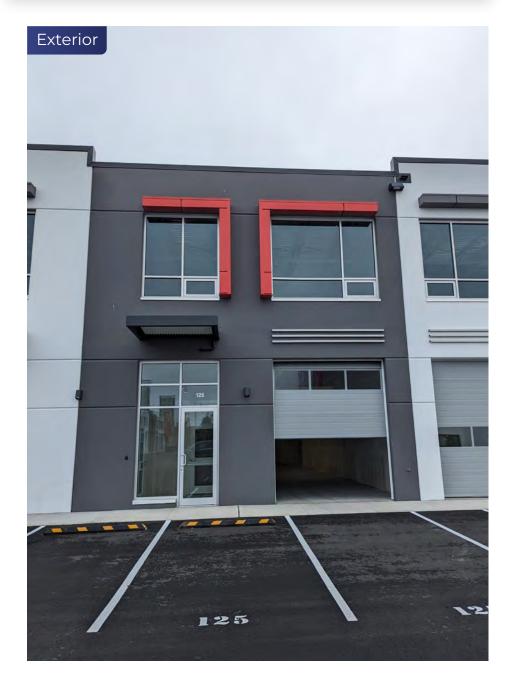

amp 3 phase.

For more information and inquiries, please contact the Listing Agent to not miss out on this exceptional investment opportunity!

| CIVIC ADDRESS  | #125 - 8370 Ontario St, Vancouver, BC      |  |  |
|----------------|--------------------------------------------|--|--|
| NEIGHBOURHOOD  | South Marine                               |  |  |
| ZONING         | I-2 Industrial                             |  |  |
| YEAR BUILT     | 2023                                       |  |  |
| BUILDING SIZE  | 2,630 sqft                                 |  |  |
| CEILING HEIGHT | 26 ft                                      |  |  |
| LOADING TYPE   | 1 Grade Loading                            |  |  |
| LEASE RATE     | Base Rent: \$26<br>Additional Rent: \$7.75 |  |  |

# 1ST FLOOR UNIT PHOTOS







# 2ND FLOOR UNIT PHOTOS







## **DEMOGRAPHICS**



| Distance                                 | 1 km         | 2 km         | 3 km         |
|------------------------------------------|--------------|--------------|--------------|
| Population (2024)                        | 8,576        | 43,414       | 107,617      |
| Population (2025)                        | 8,695        | 47,994       | 117,971      |
| Projected Annual Growth<br>(2024 - 2025) | 1.39%        | 10.55%       | 9.62%        |
| Median Age                               | 34.8         | 38.5         | 39.6         |
| Average Household<br>Income (2024)       | \$101,057.22 | \$111,177.96 | \$116,451.62 |
| Average Persons Per<br>Household         | 2.3          | 2.6          | 2.6          |

## LOCATION

Vancou