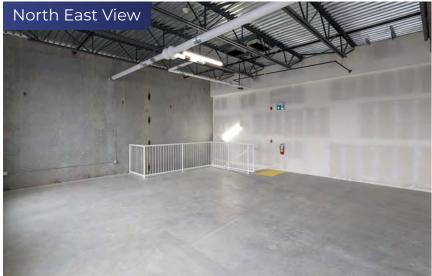

and inquiries, please contact the Listing Agent to not miss out on this exceptional investment opportunity!

| CIVIC ADDRESS  | #125 - 8370 Ontario St, Vancouver, BC      |  |  |
|----------------|--------------------------------------------|--|--|
| NEIGHBOURHOOD  | South Marine                               |  |  |
| ZONING         | I-2 Industrial                             |  |  |
| YEAR BUILT     | 2023                                       |  |  |
| BUILDING SIZE  | 2,630 sqft                                 |  |  |
| CEILING HEIGHT | 26 ft                                      |  |  |
| LOADING TYPE   | 1 Grade Loading                            |  |  |
| LEASE RATE     | Base Rent: \$26<br>Additional Rent: \$7.75 |  |  |

# 1ST FLOOR UNIT PHOTOS







# 2ND FLOOR UNIT PHOTOS







## **DEMOGRAPHICS**



| Distance                                 | 1 km         | 2 km         | 3 km         |
|------------------------------------------|--------------|--------------|--------------|
| Population (2024)                        | 8,576        | 43,414       | 107,617      |
| Population (2025)                        | 8,695        | 47,994       | 117,971      |
| Projected Annual Growth<br>(2024 - 2025) | 1.39%        | 10.55%       | 9.62%        |
| Median Age                               | 34.8         | 38.5         | 39.6         |
| Average Household<br>Income (2024)       | \$101,057.22 | \$111,177.96 | \$116,451.62 |
| Average Persons Per<br>Household         | 2.3          | 2.6          | 2.6          |

## LOCATION

Vancouver is renowned globally for its st