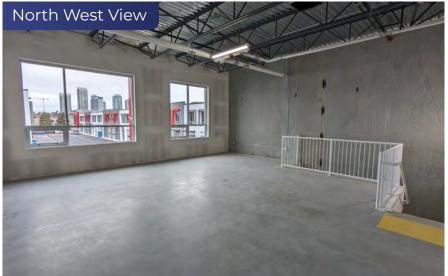

n and inquiries, please contact the Listing Agent to not miss out on this exceptional investment opportunity!

| CIVIC ADDRESS  | #125 - 8370 Ontario St, Vancouver, BC      |  |  |
|----------------|--------------------------------------------|--|--|
| NEIGHBOURHOOD  | South Marine                               |  |  |
| ZONING         | I-2 Industrial                             |  |  |
| YEAR BUILT     | 2023                                       |  |  |
| BUILDING SIZE  | 2,630 sqft                                 |  |  |
| CEILING HEIGHT | 26 ft                                      |  |  |
| LOADING TYPE   | 1 Grade Loading                            |  |  |
| LEASE RATE     | Base Rent: \$26<br>Additional Rent: \$7.75 |  |  |

# 1ST FLOOR UNIT PHOTOS







# 2ND FLOOR UNIT PHOTOS







## **DEMOGRAPHICS**



| Distance                                 | 1 km         | 2 km         | 3 km         |
|------------------------------------------|--------------|--------------|--------------|
| Population (2024)                        | 8,576        | 43,414       | 107,617      |
| Population (2025)                        | 8,695        | 47,994       | 117,971      |
| Projected Annual Growth<br>(2024 - 2025) | 1.39%        | 10.55%       | 9.62%        |
| Median Age                               | 34.8         | 38.5         | 39.6         |
| Average Household<br>Income (2024)       | \$101,057.22 | \$111,177.96 | \$116,451.62 |
| Average Persons Per<br>Household         | 2.3          | 2.6          | 2.6          |

## LOCATION

Vancouver is renowned globally for its