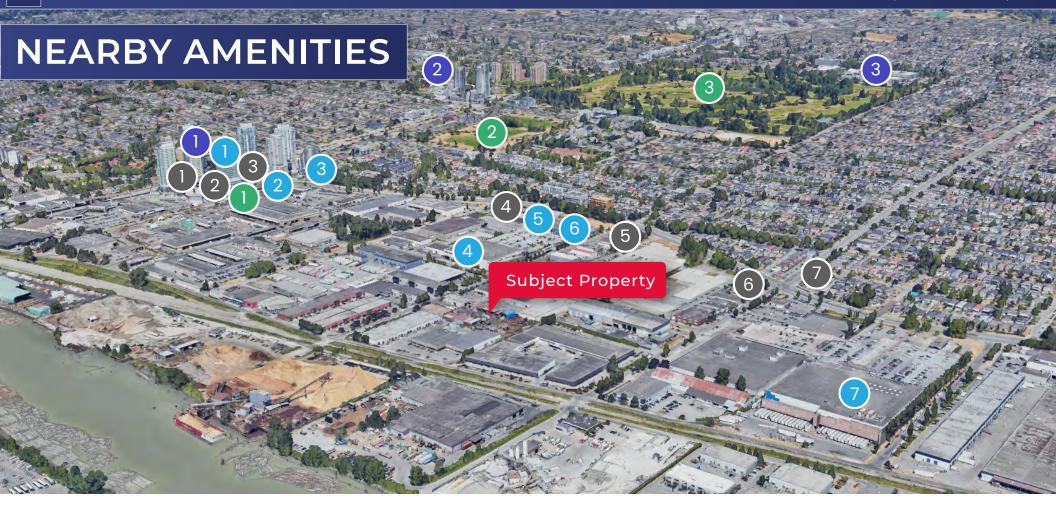

## LOCATION

Vancouver is renowned globally for its stunning views, temperate climate, and diverse community, making it a top choice for residents seeking an exceptional quality of life.

The Subject Property enjoys a prime position to the south of Marine Drive, nestled between Main Street and Cambie Street in South Vancouver. With a mere 12-minute stroll, you'll reach the Marine Gateway Skytrain Station, while also benefiting from close proximity to a variety of shops, restaurants, and essential amenities.

#### **FOOD & DRINK**

- 1 A&W Canada
- 2 Starbucks
- 3 Pink Elephant Thai Starbucks
- 4 McDonald's
- 5 Wendy's
- 6 Triple O's
- 7 Hi Five Chicken

#### **SHOPS & SERVICES**

- Marine Gateway Shopping Mall
- 2 T&T Supermarket
- 3 Sleep Country Canada
- Canadian Tire
- 5 Best Buy
- 6 Marshalls
- 7 Real Canadian Superstore

#### PARKS & RECREATION

- 1 Fitness World
- 2 Winona Park
- 3 Langara Golf Course

#### **EDUCATION**

- 1 Ecole des Colibris
- 2 Sir Winston Churchill Secondary School
- 3 Langara College