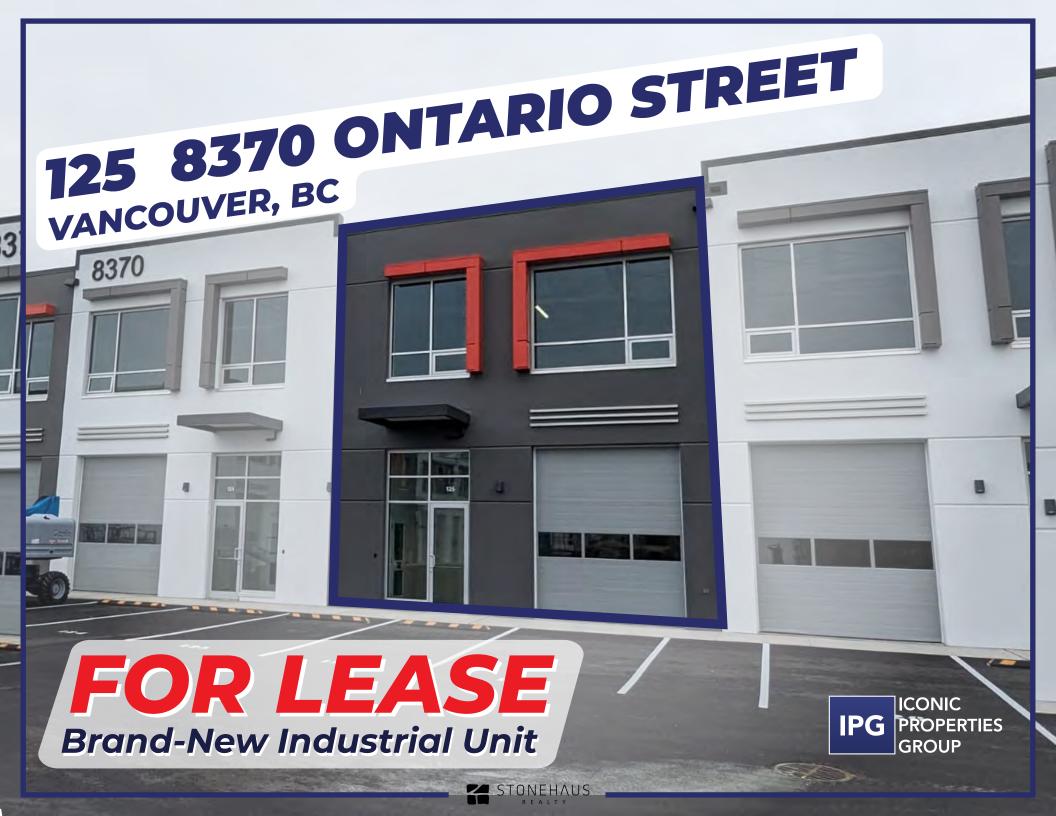

## **OPPORTUNITY**

## **DETAILS**

Iconic Properties Group is pleased to present the rare opportunity to lease #125 - 8370 Ontario St Vancouver - a brand-new industrial unit built by PC Urban. This unit spans around 2,630 sqft, encompassing 1,820 sqft on the main level for warehouse operations and an additional 810 sqft on the second floor.

For more information and inquiries, please contact the Listing Agent to not miss out on this exceptional investment opportunity!

| CIVIC ADDRESS  | #125 - 8370 Ontario St, Vancouver, BC      |  |  |
|----------------|--------------------------------------------|--|--|
| NEIGHBOURHOOD  | South Marine                               |  |  |
| ZONING         | I-2 Industrial                             |  |  |
| YEAR BUILT     | 2023                                       |  |  |
| BUILDING SIZE  | 2,630 sqft                                 |  |  |
| CEILING HEIGHT | 26 ft                                      |  |  |
| LOADING TYPE   | 1 Grade Loading                            |  |  |
| LEASE RATE     | Base Rent: \$26<br>Additional Rent: \$7.75 |  |  |