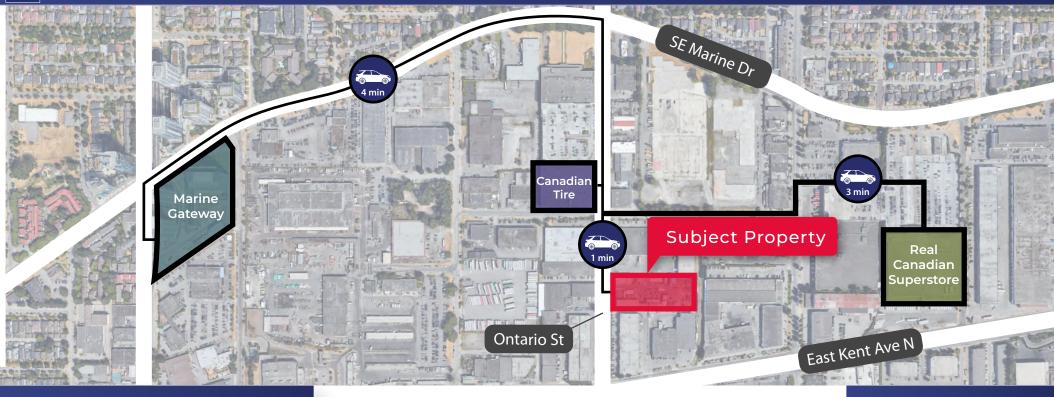

## LOCATION

Vancouver is renowned globally for its stunning views, temperate climate, and diverse community, making it a top choice for residents seeking an exceptional quality of life.

The Subject Property enjoys a prime position to the south of Marine Drive, nestled between Main Street and Cambie Street in South Vancouver. With a mere 12-minute stroll, you'll reach the Marine Gateway Skytrain Station, while also benefiting from close proximity to a variety of shops, restaurants, and essential amenities.

Its central location further grants swift access to Burnaby, Surrey, Richmond, and neighboring municipalities through the efficient connections of the Knight Bridge, Hwy 99, and Arthur Laing Bridge.

66,954 VEHICLES PER DAY

#### **SHOPS & SERVICES**

- Marine Gateway Shopping Mall
- 2 T&T Supermarket
- 3 Sleep Country Canada
- Canadian Tire
- 5 Best Buy
- 6 Marshalls
- 7 Real Canadian Superstore